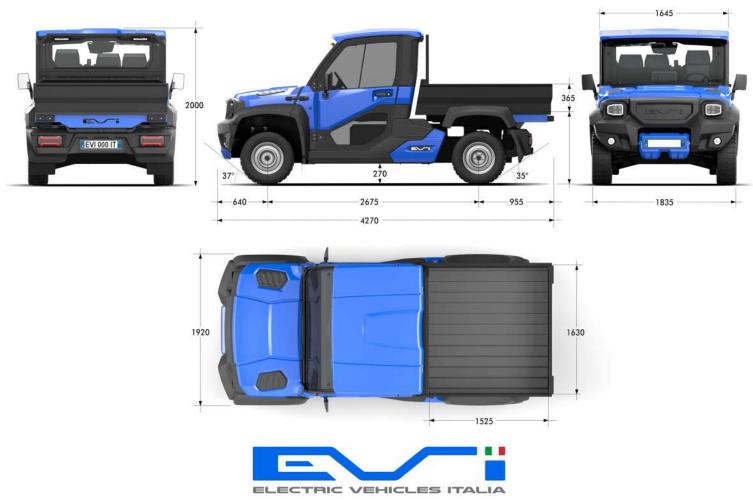

|                               | Technica                 | I specifications   |                    |
|-------------------------------|--------------------------|--------------------|--------------------|
| Dimensions & weight           | Short frame version      | Long frame version | Double cab version |
| Width (mm)                    | 1.835                    | to be released     | to be released     |
| Lenght (mm)                   | 4.270                    | to be released     | to be released     |
| Height (m)                    | 2.000                    | to be released     | to be released     |
| Net mass (kg)                 | 1.700                    | to be released     | to be released     |
| Gross mass (kg)               | 2.800                    | to be released     | to be released     |
| Traction units                | Short frame version      | Long frame version | Double cab version |
| Motors                        | 2 x Permanent Magnets    | to be released     | to be released     |
| Voltage (V)                   | 320                      | to be released     | to be released     |
| Power (kW)                    | 30 (70 peak)             | to be released     | to be released     |
| Torque (Nm)                   | 200                      | to be released     | to be released     |
| Battery                       | Short frame version      | Long frame version | Double cab version |
| Туре                          | Li-Ion NMC liquid cooled | To be released     | To be released     |
| Power                         | 34.7kWh 4C discharge     | To be released     | To be released     |
| Performances                  | Short frame version      | Long frame version | Double cab version |
| Max speed (kmh)               | 80                       | to be released     | to be released     |
| Max slope (%)                 | 35                       | to be released     | to be released     |
| Max driving range (km / Wltp) | 200                      | to be released     | to be released     |
| Trection wheels               | 4                        | to be released     | to be released     |